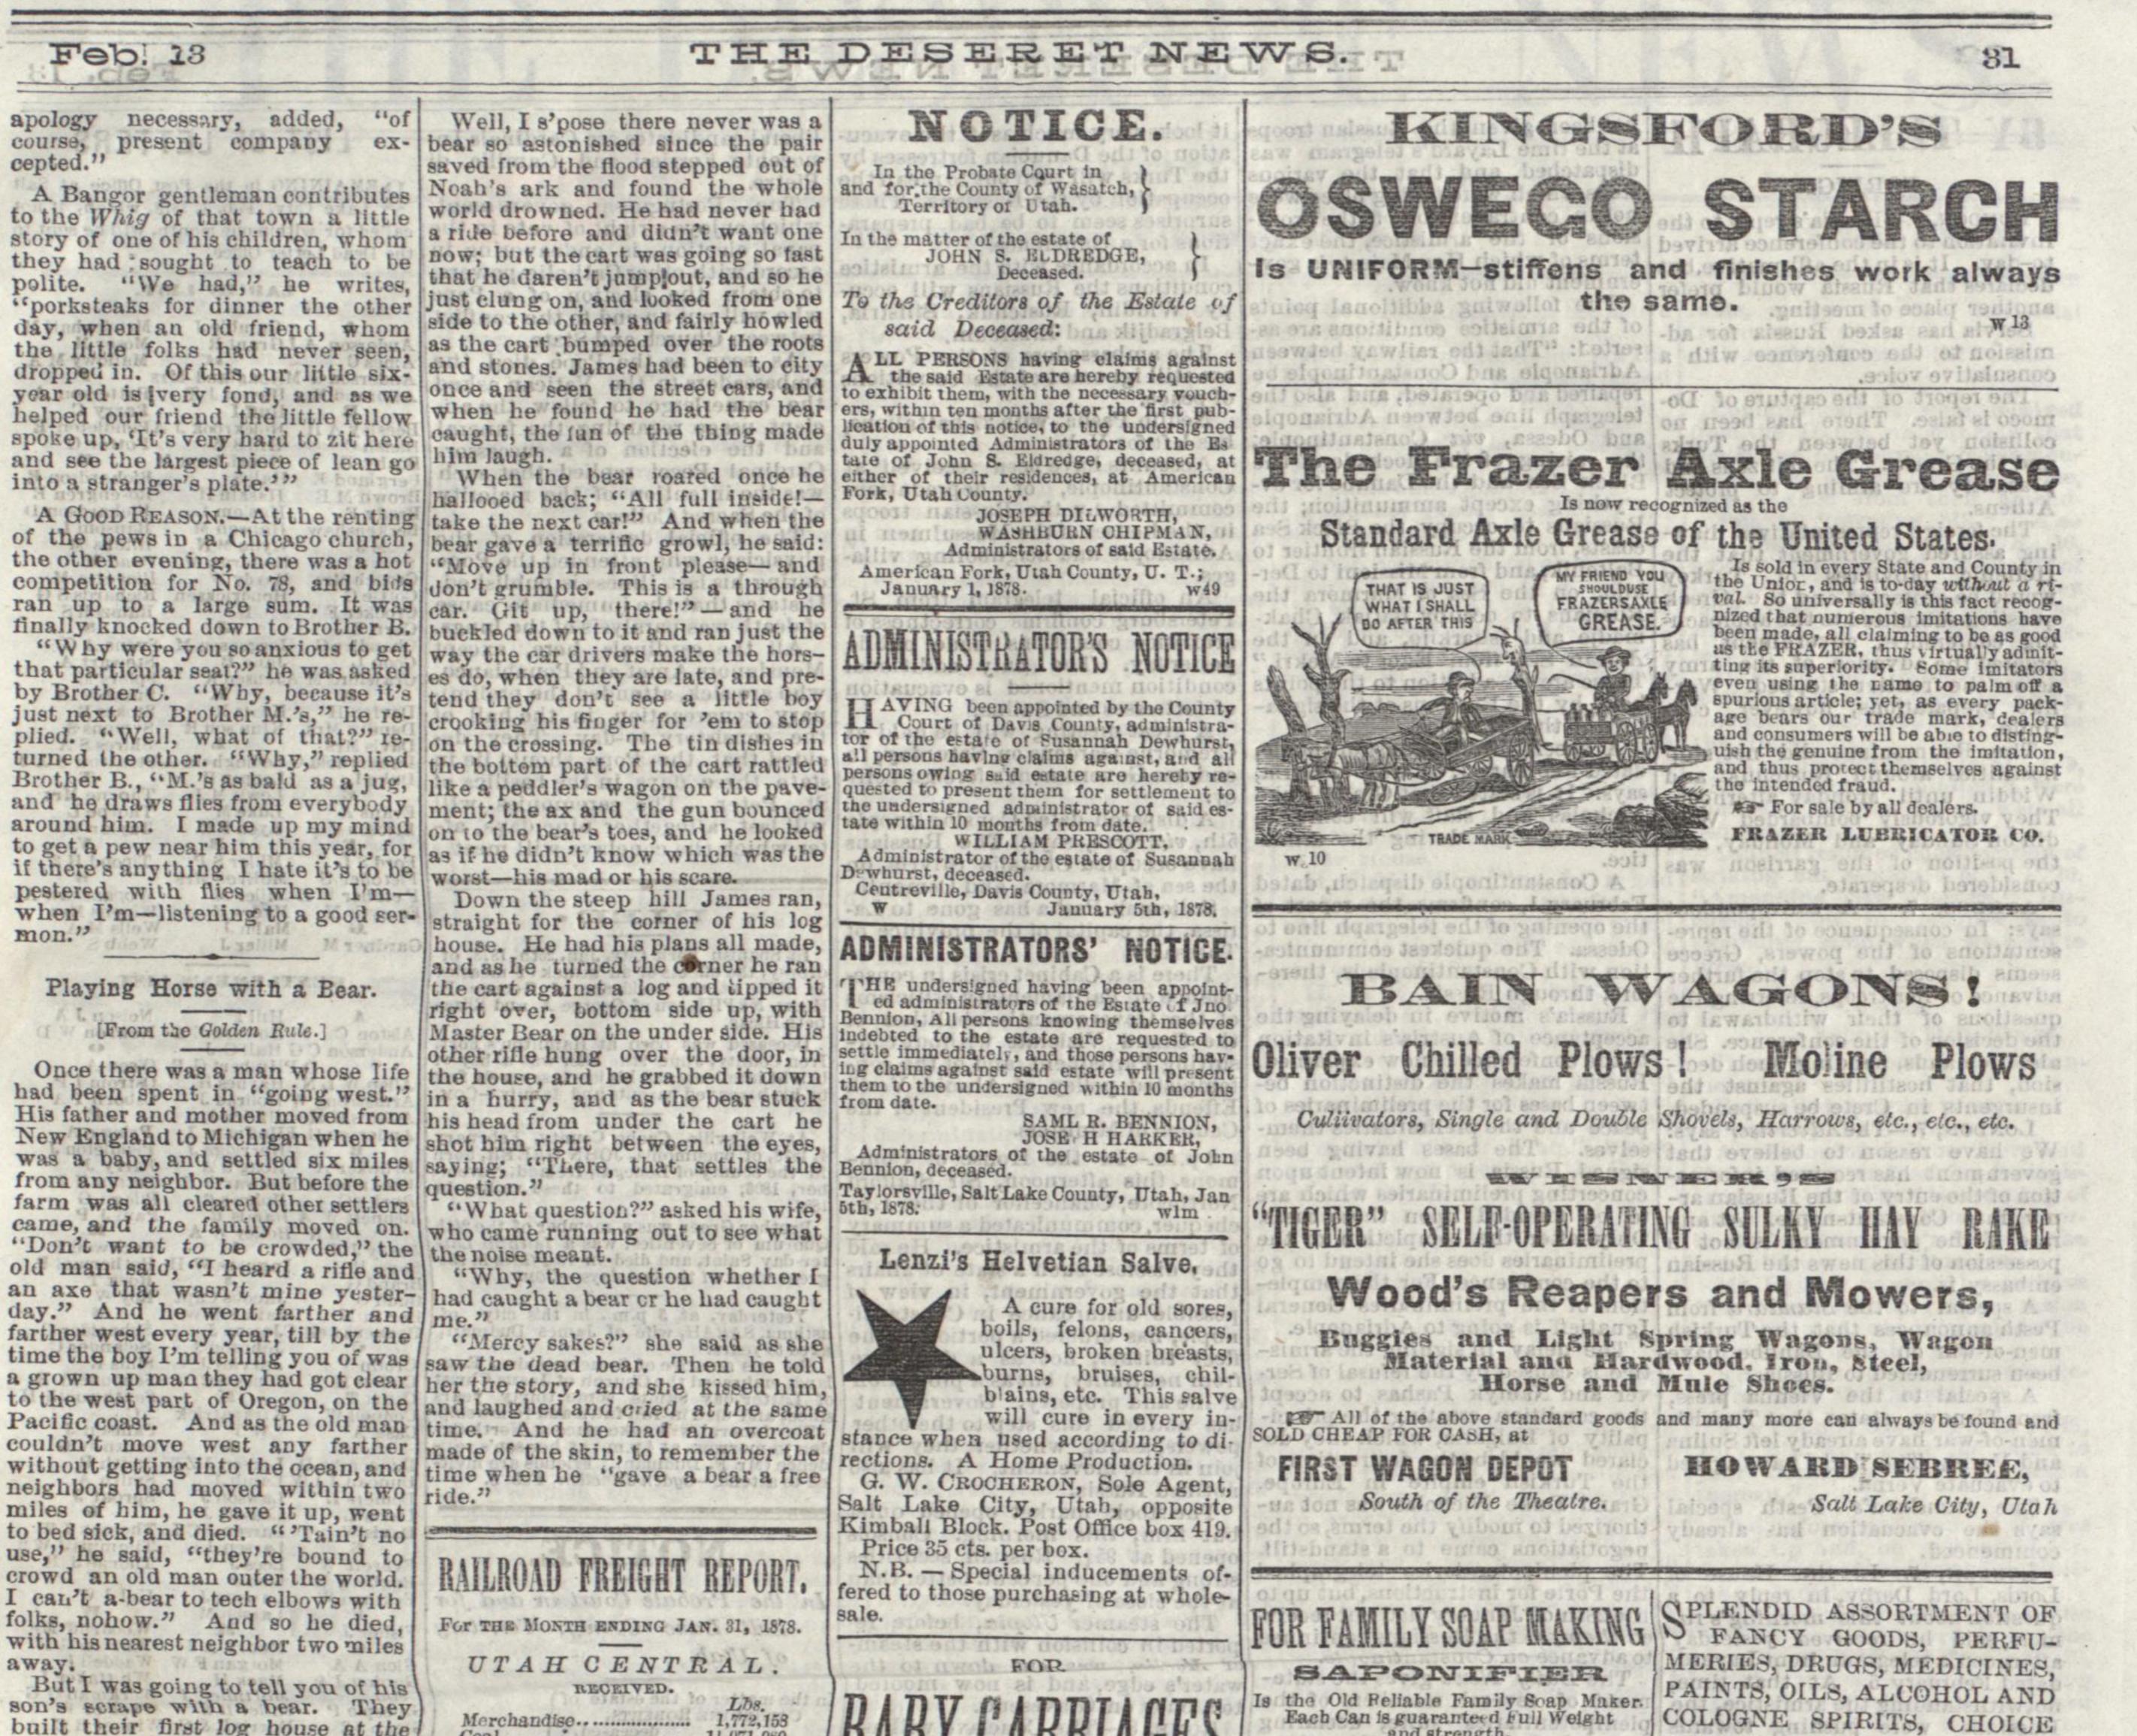

son's scrape with a bear. They built their first log house at the foot of a hill; but it was so low a damp that James-for that w his name-started to build a bigg one higher up, half a mile off, ne a mountain brook, with grand o trees around the spot, and a fir view of the country. He took o the two front wheels of the o emigrant wagon that they ha crossed the great plains in, an made him a good strong ty wheeled cart, with a box on it. An in this he drew back and forth l carpenter tools, and his dinner, a chips for the fire over a rough roa that he had cut through the wood He used to take a little nap after his noonday meal; and one da when he was sleeping, on a spler did bed of evergreen boughs that he had fixed near the timbers h was at work on, he was awakene by the loud rattling of the ti dishes in his cart. He looke around quickly, and what do yo suppose he saw? A big black bear pawing over the luncheon he ha left, and smacking his chops ove a piece of wild honey and som corn cakes that James hadn't eate: up. "This is a pretty fix," said Jame to himself, quick as a flash. "M rifle and ax are both in the cart and that ugly beast would claw m to pieces before I could get ?'en out." He was fafraid the bea would chase him if he ran and cor ner him if he stayed, and so he se his wits at work to find a way ou of the scrape. Good bright wit are too much for a bear, or a hard lesson; or a tough job of any sort, if they are only kept at work, with no "I can't," or "I don't want to," or "Oh, dear!" to hinder them. It didn't take James' wits so long as I have been telling it to you to make a plan for him. He jumped to his feet quick as a flash, grabbed the tongue of the cart before the bear could say "Jack Robinson," if he had known how, and started on a keen run down bill, drawing the cart and the bear in it after him.