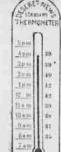

### WEATHER VANE

ations Taken at Urah, blah-mians, Oregon and Wyoming Stations.

Done at S. a.m. today:

Smith Labe City - Hayamater, D. 12;

Smith Labe City - Hayamater, D. 12;

Smith Labe City - Hayamater, D. 12;

Haber City - Harmonier, D. 000; temperature, 40; minimum, 82; wind, pants, ign; clunty; D. 100; temperature, 45; minimum, 82; wind, pants, the smithle par hour, enougy.

Have- jaronneter, 25.54; femperature, 12; wind pants, 12; wind pants, 12; wind, 12; wind, 13; wind, 14; wind, 15; wind, 1