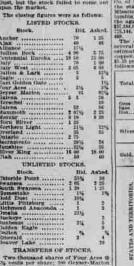

were as follows:

thousand shares of Four Area of per share, 100 Gener-Mar , cents, 200 & 415, and 100 p orthern Light & 10 cents, 100 1 000 g 115; 500 Chioride Point