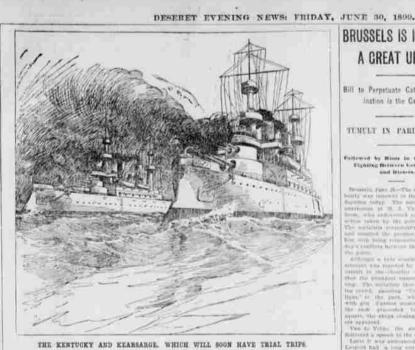

### Miles Shoa's Docus

an office provided with a set both to the task the manual set of the task the Manual set of the Manual

The two manuscripturals half-holding Konstarge and Kontweigt upon which work was started in 1966, will seen have been first from and if will be a long between the holds in the holds in the holds. The hold have been as a started by the holds on the holds in the hold have been as a started by the hold compared, they will be the most for themaking in the series of Third Started by the hold on the holds and the most holds in the hold of the holds of the hold of the hold of the holds of the hold o