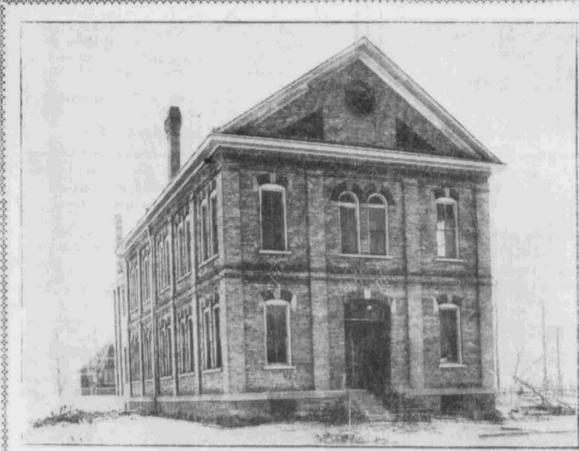

# THE WONDERSOF GREEN RIVER VALLEY

and Grund, and traverse

left elevation reached arts he station, showing the thou was of remarkably fortil sloping from the botto ntain runges on viller side o w valley to the center thereof, which d by the waters of the might Green. The soll is of such Annacter and convision and the con is restards all hude, protection t and general climate that it I as a section for the grow sciencely to be approached er section in the world adapted to the production perfect apples, peaches and pears, as will an padons, containance, etc. which or he surmased.

#### IS FORTY YEARS OLD

the hus been settled by on there, and now and then a two, for 40 wears, but 1 until about three years age real conditions of the sufley at the real conditions of the value a fruit values parallel because rown to any extent. At that time , inder of people who had made a suc-as of fruit growing in the fruit belts Grand Junction and Palloads, is dorado entered the valuey and note Colorado entered the valley and pallaade, in Colorado entered the valley and noted that the conditions obtaining at Green River were similar to those existing in the places they had left, and inquiry developed the fact that everything considered, fruit flourisched really bet-ter in the valley of the Grand. This discov-try led many to dispose of their hold-nove over into the Utah valley, where hey began planting orchards. That their conclusions were well ounded soon became apparent. Ap-tices of the best could's and reaching host unbeard of size, were soon in idence upon well haden trees; peaches, in iden and seldom equalled, rewarded

macions, and moreover so from the they could with absolute safely b-sucked and shipped to foreign countries PF HAS ONLY BEGUN.

eithout damage, began is yield in plen-y, until the fame of the Green River alley as a fruit rulaing center became leys of Green river and the San Rafael, are preparing to ask for the sugrega-tion of pearly half a million acres of wen New York, came in, planting their the river, and began to build homes and altions are now pending before the state

Great Fruit Raising District of Emery and Grand Counties Attracting Attention From Many Quarters-Soil is Fertile and Climate Ideal for the Horticulturist-Products Are Shipped Even Across the Seas-The Only Need of the Growing Community is a Bridge.

#### A PERMANENT CITY

of the ovidences of the

mergetic town builders and truit is in the country at Eigin, an he bridge, which is asked for by scopic of the entire valley irres-ive of locality, is built by antho-ion of the logislature, Eigin will be lineet demenderary of the bridge to ups a greater extent than any o-cown in the valley. People who reviously gone north or routh i-needs of miles fo affect a passage been river on their way through river on their wa better adapted to the ide, their own section will or capital and population i