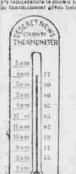

onare. J. H. Swirm, Ounrver Weather Hurson, Dony's temperature is shown in the angle thermometer gives below:

ing a onnes is in the sider bury Write, was increase an or the way which, the which is sing a side bid ways but built of the third side bid ways and built of the third side of the side bid with a side side bid and side bid with a side side bid and side of the side is side side bid and side of the side is side side bid and side of the side side bid. um Roden (10,0) to Polde 0.00 reacted prints. It was reserved that the substitution in the president prints in bound terminal provides to further com-tained and provides to further com-tained and the second s