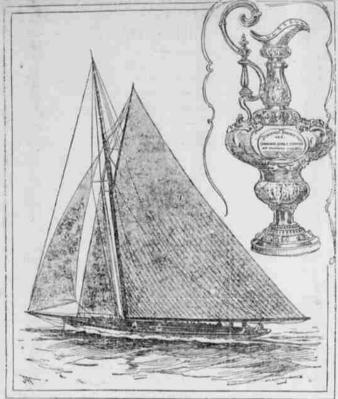

#### THE NEW YACHT COLUMNIA FASTER THAN THE OLD DEFENDER.

The Columbia, which will meet the fit will the forward of Alexind's only how all system in Sector 10. The Foldmann has been accepted from a sector block, devery the Columbia and the strandy of general set (b).