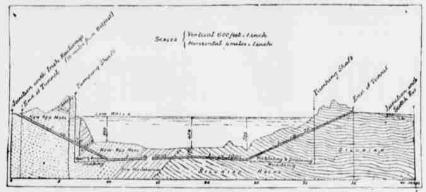

## PLANS FOR A BIG TUNNEL UNDER THE IRISH SEA WHICH WILL CONNECT IRELAND AND SCOTLAND.