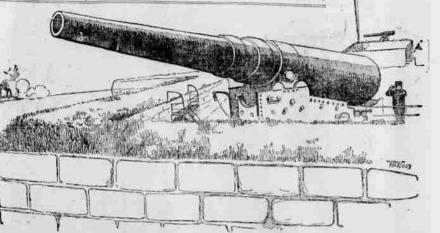

## BAD BLOOD

KO-TO-BAC THE WATERWALL WATER

Ely's Improved Wild Cherry Phosphate. The popular health drink. 25 C. Bottle makes 32 glasses. pp. Alices

THE NEW GUNS WHICH ARE PROTECTING THE APPROACHES TO WASHINGTON,