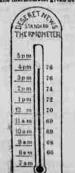

Hall Lake City and vicinity. Thursday the control of the attenuous the attenuous Thursday fair with a state of the attenuous Thursday fair weather.

Observer, Weather Bureau.

Today's temperature is shown in the fac simile thermometer gives being: