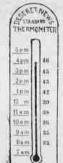

Wasting reports showing observations at 8 am. bodey.

Half Lake City-Baromester, 80.5 Gitemperature, 201 minimized, 90.5 Gitemperature, 201 minimized, 90.5 cq.

september, 4 torine per hoter; true to
mailed same, 60 inches; 60.5 die.

political of the control of the control of the
mailed same, 60 inches; 60.5 die.

political of the control of the control of the
mailed same, 70 minimum, 80, who,
obtained, 80; minimum, 80, who,
obtained, 90; minimum, 80; temperature,
00 inchesed, 5 miles per hour; diese,
15 ave.—Barometer, 80.50; lenguesture, — indimum, -0; who, southeast, 90; minimum, 80; who,
south-west, 16,10; rain or melbed same,
04 inches; cites.

15 indimum, 15,50; temperature, 90; minimum, 10; who,
south-west, 16,10; rain or melbed same,
04 inches; cites.

9 indimum, 10; politic,
10; politic, 10; politic, 10; politic,
10; politic, 10; politic, 10; politic,
10; politic, 10; politic, 10; politic,
10; politic, 10; politic, 10; politic,
10; politic, 10; politic, 10; politic,
10; politic, 10; politic, 10; politic,
10; politic, 10; politic, 10; politic,
10; politic, 10; politic, 10; politic,
10; politic, 10; politic, 10; politic,
10; politic, 10; politic, 10; politic,
10; politic, 10; politic, 10; politic, 10; politic,
10; politic, 10; politic, 10; politic, 10; politic, 10; politic, 10; politic, 10; politic, 10; politic, 10; politic, 10; politic, 10; politic, 10; politic, 10; politic, 10; politic, 10; politic, 10; politic, 10; politic, 10; politic, 10; politic, 10; p

J. H. BRITH, Westber Hureno. FALT LAKE CITY, Useh. Tuday's temperature to shown to the

CLEVELAND STRIKE. Strain a total of 7,617 feet, or senery

cuts the meantain at a degree of Julia leaf, colored to the two companies in connection, their workings, was for air le line result. The timest is being tooknessed at the sivilaring files. The highest will be considered the content of the content progress in milling it is not so seriff as in the numer omenta. A shiftment of the interest of the control of t