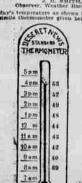

# Weather report showing observa-

Malt Lake (Bly-Barometer, BL10) metricular, 20 minimum, 25, wind, othwest, s miles per hour; rgin, 32 11 illear. er City-Darsmeter, 50.18; tem-ar, 36; minimum, 58; wind, month, obtait.

Among Old-similarity, and the trans-tion of the second se

Interpretation, J. H. SMITH, Observer, Weather Burgen, Today's temperature as shown in th her simile thermometer given below: