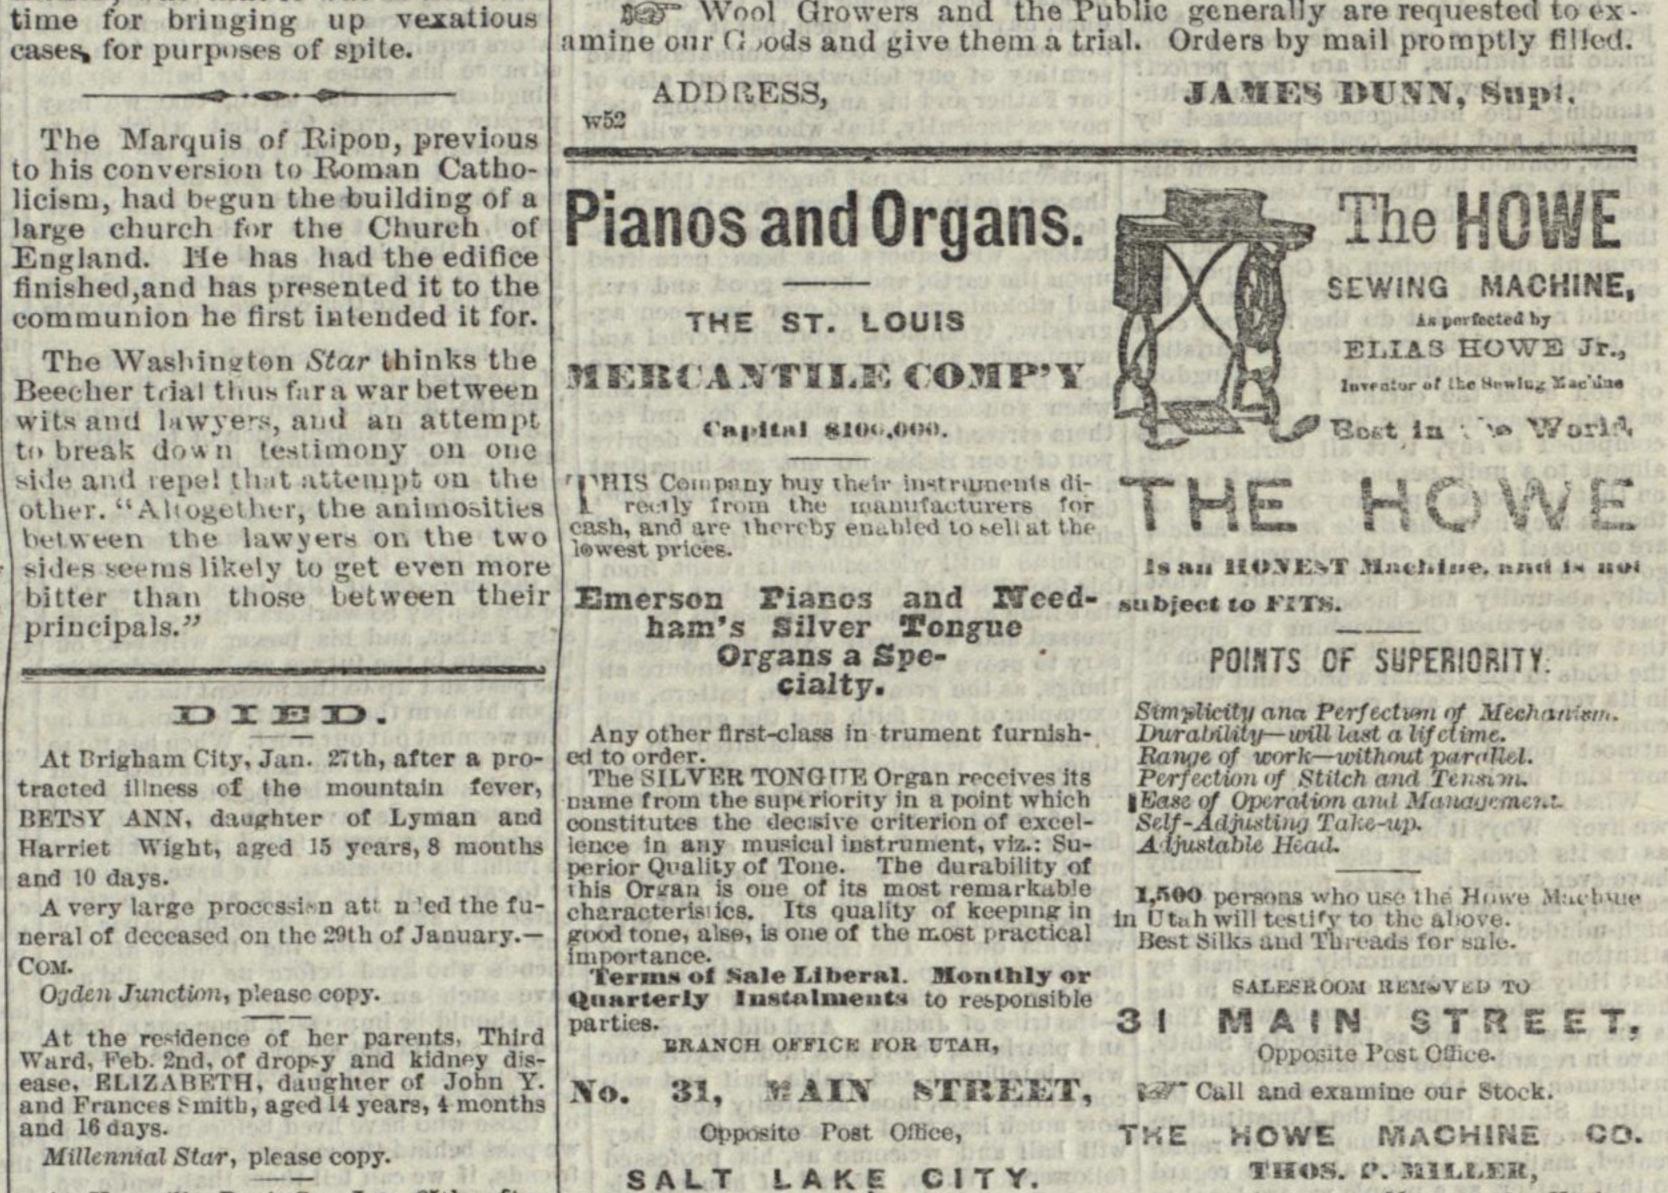

ttempt to break down testimony on one side and repel that attempt on the other. "Altogether, the animosities between the lawyers on the two sides seems likely to get even more principals."

## DIED.

At Brigham City, Jan. 27th, after a pro- ed to order. tracted illness of the mountain fever, BETSY ANN, daughter of Lyman and and 10 days.

A very large procession att nied the funeral of deceased on the 29th of January .-COM.

Ogden Junction, please copy.

NAME AND ADDRESS OF TAXABLE PARTY AND ADDRESS OF TAXABLE PARTY.

At the residence of her parents, Third Ward, Feb. 2nd, of dropsy and kidney disease, ELIZABETH, daughter of John Y. and Frances Smith, aged 14 years, 4 months

Millennial Star, please copy.

At Kaysville, Davis Co., Jan. 25th, after an illness of two weeks with lung disease,



w9817 tf

THOS. P. MILLER, Manager.

Manager for Utah.



English power, and that they might maintain their own worship and institutions without being mixed with foreigners, as they had been in Holland. They had no in religious matters.

"The Puritans, on the contrary, when they left England, were still members of the Anglican Church, although they had long desired and struggled to promote a more com. plete reformation of its worship a stock of merchandise, well selectand institutions. They disliked prelacy because they had suffered time of purchase.

inactive and unavailable, being credited out; you might almost as well have so many cobble rocks on your shelves and count them as dollars, thought of using the civil sword as to depend upon outstandings to replenish your stocks. This is no