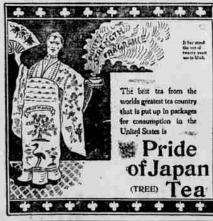

# GAIL BORDEN EAGLE BRAND CONDENSED MILK. TAME NO SUBSTITUTE FOR THE "EAGLE BRAND" HUMANIT HEALTH SEAT FREE. WHEAT HEALTH SEAT FREE. MATTER CONDENSES ON THE SEAT CONSISTS ON THE TREE.