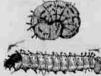

neget the roots, show or better

gig and feed upon the fallings of

or plants they are called thinds

written. The entworms may be

by their descriptions formed at by Entonologies.

e, darker than the remainder of the y. On each segment are six or eight is coinced forming, each beying a barr, a second cut.) When disturbed the runs cut themselves into a ring, as are in Fig. 1 in the second cut. There between 200 and 200 American spe-rollad to the comment

account in Fig. 1 in the section war, I reveals a between 500 and 100 American species reliated to the accuracy of these posts, and the section of the secti

CUTWORNS.

the crop is my is another plain,
nor Cook poisoned clover and then
it from a wagon in small bendles
read strong in the field. Professor
recommends that the food will
not houger if the in balls or loose
. Another person part poisoned
with partial poisoned with partia
or bunden purple, preferably in
size in the man in the professor bunden purple, preferably in
size in the water, though some have
it with plaster or flour.