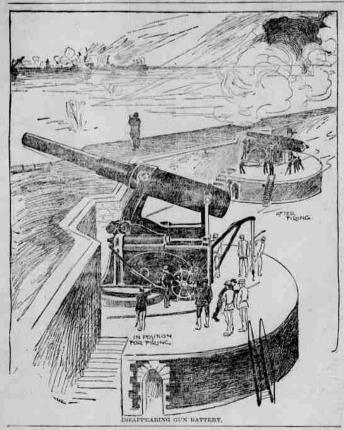

## OUR TYPICAL FORTRESS. Fort Wadsworth In New York

Harbor-Its Armament and Equipment.

A

Mutati Bari Beratani, atas hitt ertes anist