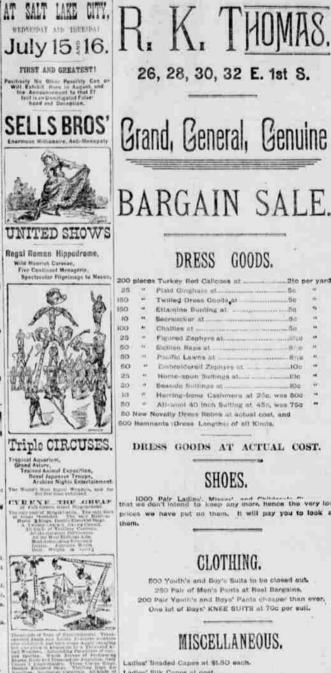

#### DRESS GOODS AT ACTUAL COST.

## SHOES.

1000 Paly Ladins'. Missail and California the very low prices we have put on them. It will pay you to look an

### CLOTHING.

500 Youth's and Boy's Suits to be closed out-250 Pair of Mon's Parits at Roal Dargains. 200 Pair Youth's and Boys' Pants chapper than ever Buys' KNEE SUITS at 70c per suit.

# MISCELLANEOUS.

Ladies' Silk Capeş at cost, Ladies' and Misses' Blouse Walets at cost,

Ladies' Jersey Ribbell Vests, 3 for 25c.

Ladies' Chemine, 15c, 20c, 25c and 40c, worth double. Ladies' Fancy Parasola, 25c, 75c, 90c; former price, 65a \$1.25, and \$1.85.

silzo, and stano. Ladies' Opera Shawis at Cost. Big Stock Assorted Laces at Sc per yard. Boys' and Girls' Siraw Hats, ISc and 25c, were 40c and 76s Bables' Lace Boonets at Half Price. 50 Dozon Man's Jarsey Ribbed Shirts and Drawers at 250 each.

#### 500 Pieces EMBROIDERY FLOUNCING included in this sale.

5 Pieces Yard Wide Carpet at 200 per yard. A few Brussels Door Mats at 50c each. Rugs, Art Squares, and Remnants of Carpois at Half Pri jee

BARGAINS

In Silk Curtains, Lace Curtains, Table Covers and Scarfs, and many other Bargains that we have not room to mention.

1 12 1