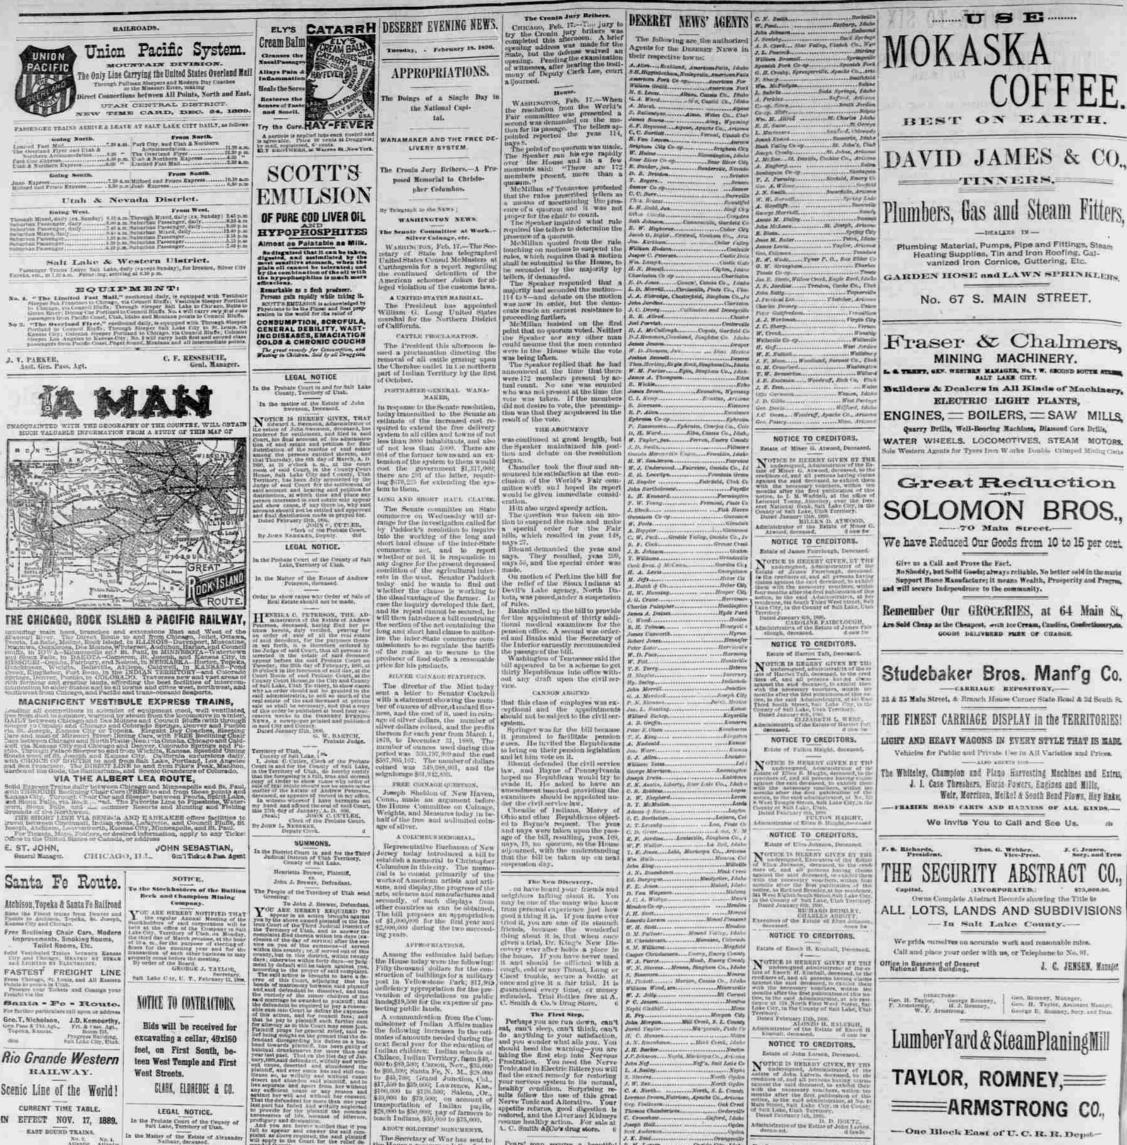

RAILWAY.

Scenic Line of the World! CURRENT TIME TABLE.

IN EFFECT NOV. 17, 1889. EAST BOUND TRAINS.

teen West Temple and First West Streets.

GLARK, ELDREDGE & CO. LEGAL NOTICE.

In the Prolate Court of the County of Bull Lane, Territory of Utah. In the Matter of the Ed