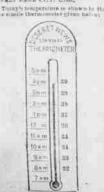

### WEATHER VANE.

# reations Taken at Utah, Idaho Routany, Orogon and Wyoming Stations,

Weathing reports showing observa-

Weaking reports subwing usarra-dises at 5 a.m. today: Sait Lake Cuy-Baramster, 5a 4j emperature, 30, mrainman, 84, wua-laker Cuy-Baramster, 50,51 (em-perature, 21, mrainman, 25, wuad-baran, 20, marking and and and and perature, 21, mrainman, 25, wuad-southwest, 8, million per host change. May mark the per host change, May May the charge of the second persister, 20, mark the person person of the second second mark of the second second person of the second second mark the second second second second second mark the second second second second second mark the second second second second mark the second second second second second second second mark the second second second second second second second mark the second second s

appendixts, 2.5 Monaster, 20, 5% per-instance Paris-Discussion, 20, 5% per-rations, 20, monaster, 20, 5% per-dependent and heard forwards are 20 dependent and heard forwards are 20 dependent and heard forwards are 20 dependent and heard forwards and 20 dependent and the second second and 20 dependent a in Loke C - and violents Charge