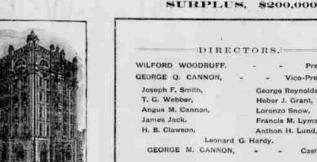

SURPLUS, \$200,000.

| DIREC                                  | TORS                                |  |
|----------------------------------------|-------------------------------------|--|
| WILFORD WOODRUFF,<br>GEORGE Q. CANNON, | President                           |  |
| Joseph F. Smith,<br>T. G. Webber,      | George Reynolds,<br>Heber J. Grant, |  |
| Angus M. Cannon,                       | Lorenzo Snow,                       |  |
| James Jack.                            | Francis M. Lyman,                   |  |
| H. B. Clawson,                         | Anthon H. Lund,                     |  |
| Leonard                                | G Hardy.                            |  |
| GEORGE M. CANNON.                      | Cashier.                            |  |