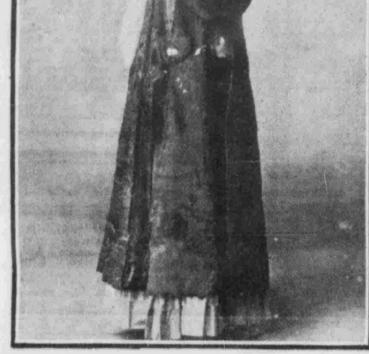

A STUNNING BROADTAIL CALLING COAT.

The smart fur garments for dressy wear are trimmed with all manner of gay silk pipings, braiding, embroidery and fancy buttons. Sometimes a coal that has seen steady service through a season or two may be furnished up with judicious additions of those Frenchy little trimmings to look twice a elegant as in its original state.