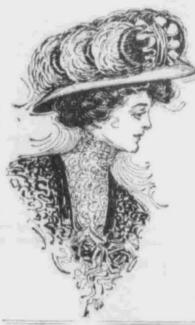

A SMART WAY TO CARRY THE UTO VEIL

There is a fad among the younger women who motor for knotting the veil in scarr fashion around the auto hat or cap when one leaves the car temporarily. This method is better for the veil than thrusting it careless into the coat pocket, and if the chiffon scarf be of a becoming color the style is rather attractive and coquettish. The motor coat pictured here is one of the winter's hest models, and is built of black pony skin with a storm collar of gray squirrel.