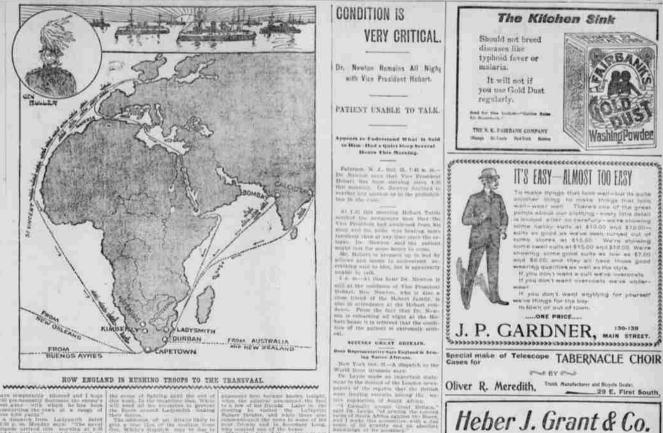

# GEN. WHITE HAD TO WITHDRAW.

Bolish Attack on Boar Forces Falls in Make the Improvision Expected.

MITTERS IN GOOD ORDER.