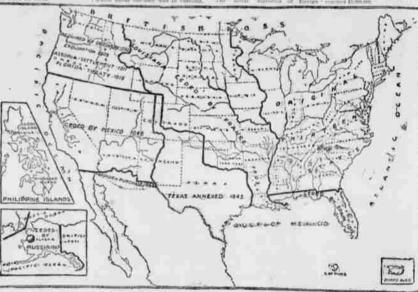

The star

MAP SHOWING THE GROWTH AND AREA OF THE UNITED STATES.

OFF ON A VACATION

HUNDREDS OF THOUSANDS OF SQUARE MILES. 40 1782 1803 1819 1845 1848 1853 1867 1800

CHART SHOWING INCREASE OF UNITED STATES IN AREA