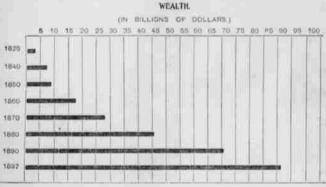

## THE HOW UNITED STATES HAS GROWN.

TR B.

29

00.10

A second second in the second se

the of the United States was Artigent states where the new set

CHART SHOWING INCREASE OF UNITED STATES IN WEALTH.

of that he THY RADIES TR responsibility of the

A Dis you'r chify a Dis ynwy achir a an ywraeth a'r arrif American a'r Arrifel American Arrifel an Dis Sha New York New

the name tra m. H. H.

of press sales of France in

2.442.55 IN- MILLING erk in entreted her beerle Restands of Ev-nam fing being the time in Afri-strong and the Africa and the A Day Greener

1796

1810

1830 1850

3876

1890 1800

one its own has been far-result have on the theory of the modified of any own-the second state of the second state of the theory of the second state of the second distance. The lefts Annexies return of second state and the second state of the second of the second state of the second s UTIL OF SUID NEW POINTS-