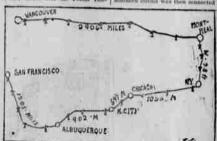

#### LONGEST TELEGRAPH CIRCUIT EVER MADE.

During the war between China and James, the Ean Prancison Examinaned the New York Journal asroughd for and were resulting the wareports via effective to Ventionizes, II C. and thome were the Found Tale. York Journal office, via Winniper and Montreest: From the New York Journal office another circuit was made up to what is termed the southern reute, in the flan Prayerous Executive effect, via Chicago, Kansos Circ and Alluquery Can, The matters circuit and the

the spinel of the transform Formation and Part of the Section of the Section Formation (Section Frontier and Section and the Section Frontier and Section and Section Frontier and Section and Section Frontier and Section Frontier and Section and Section Frontier and Section Fr