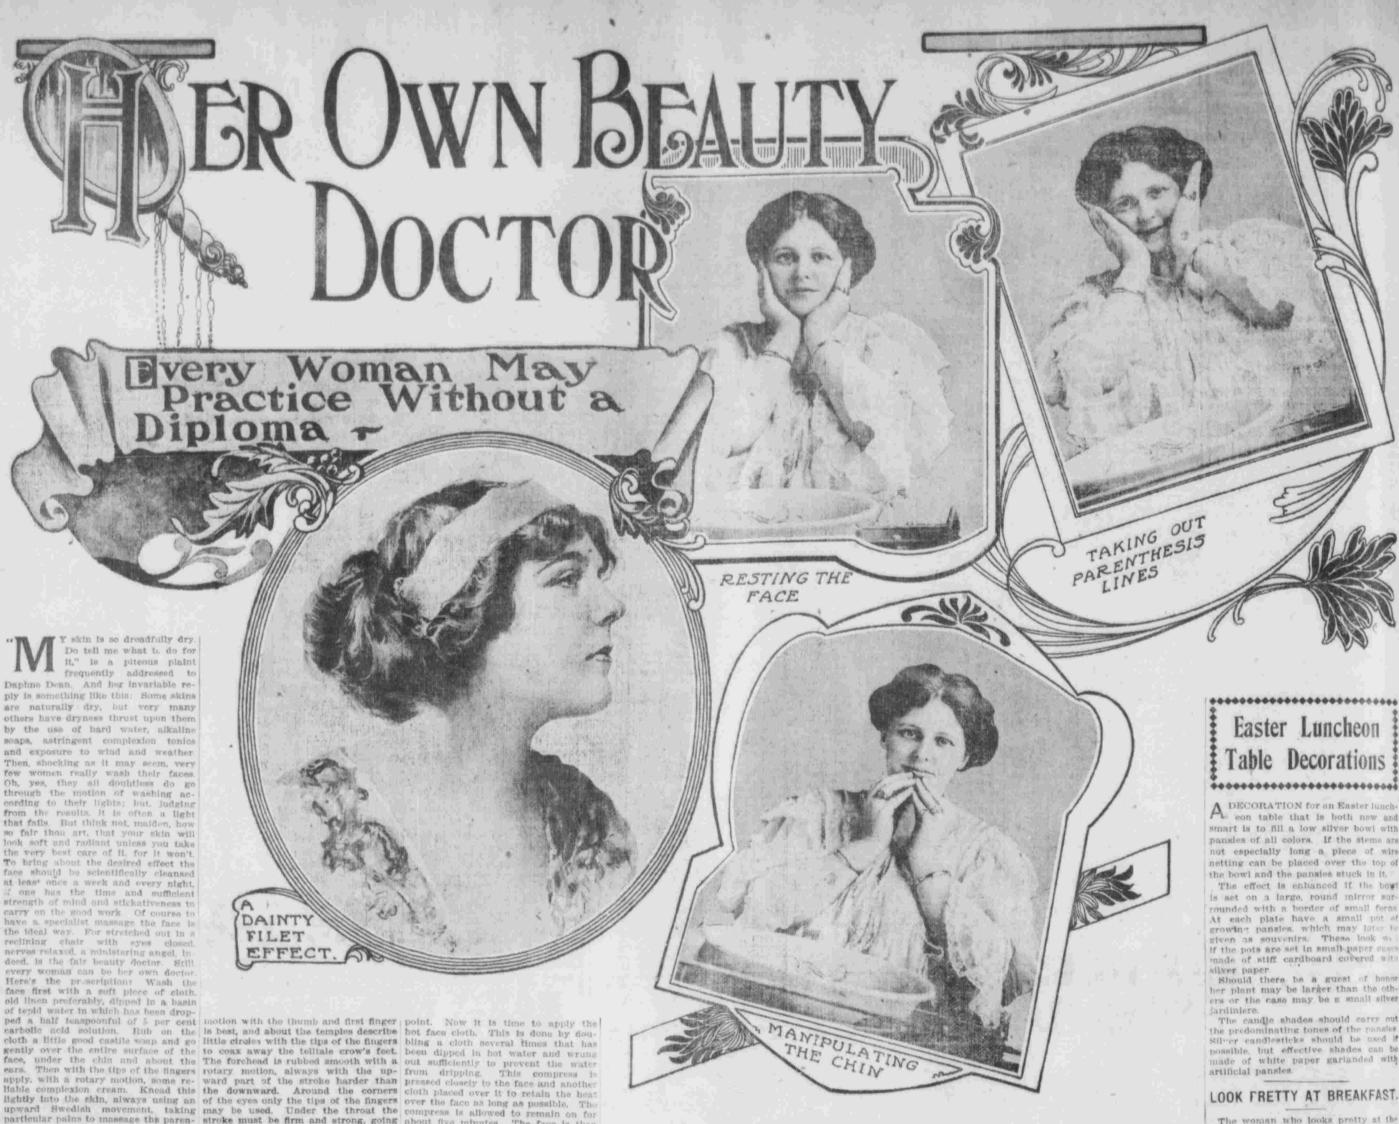

women of the Cabinet

Women of the Pace For Official

They Set the Pace For Official

Was birnston. Society.

They Set the Pace For Official

Was birnston. Society.

Was birn

location. A slight sprinkling of a cession. This will fill out the cheeks taneous tissues. The objection often of gayettes gives greater opportunities and make them round and firm, urged that any unguent is ant not only to rest up, but to take courses been done during the day. And, be proved by giving up water ablutions side the mouth can easily be over- at hom in classes or professionally. careful to use the right shade of pow- entirely and by being cleaned with come by cleaning that part of the