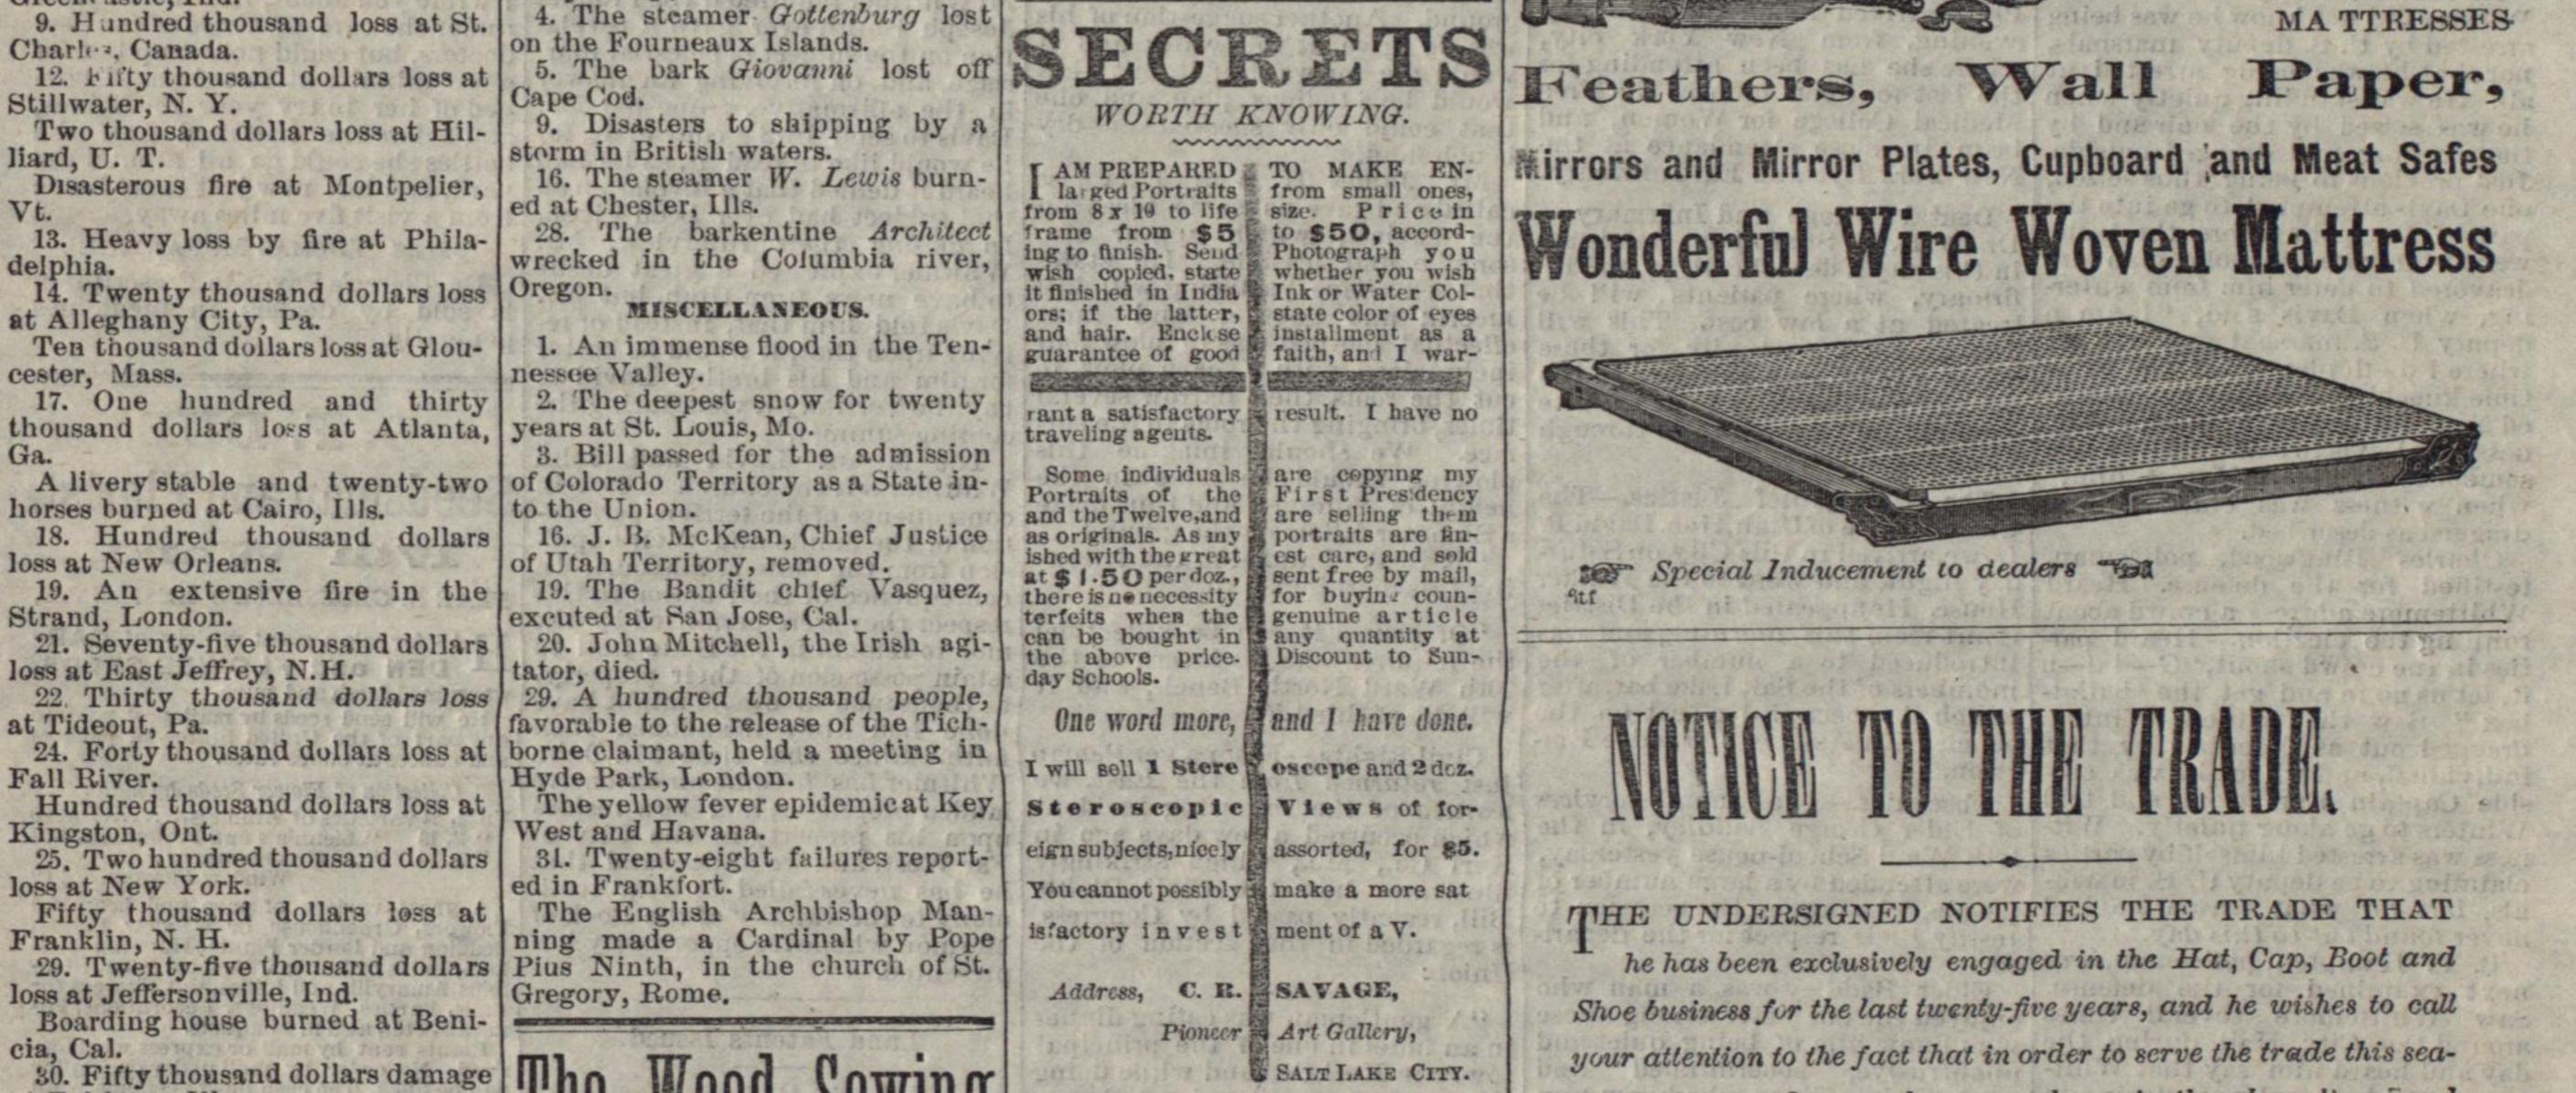

|



at Fairbury, Ills. 31. Two hundred thousand dollars loss at Ticonderoga, N. Y.

## DEATHS.

1. A tramp instantly killed on the Indianapolis railroad.

3. W. G. Thomas killed in a snowslide in Big Cottonwood, U.T. 4. Many women and children

drowned in Bois Straits.

5. Fifteen persons lost off Cape Cod.

A woman and two children burned to death at Sunbury, Pa.

6. Edward Yost murdered in a bank at Johnstown, N.Y.

P. W. Hermans murdered at St. Louis.

The body of W. McDonald found in the canal at Columbus, O.

7. Four men killed off Cape Cod. Julius Welke murdered at Chicago.

8. A young man killed by a prostitute in Chicago.

Three deaths by violence at Seymour, Conn.

9. Two boys killed in a mine at 6th.-Because it is self-adjusting. Scranton, Pa.

Loss of life by storm on the British