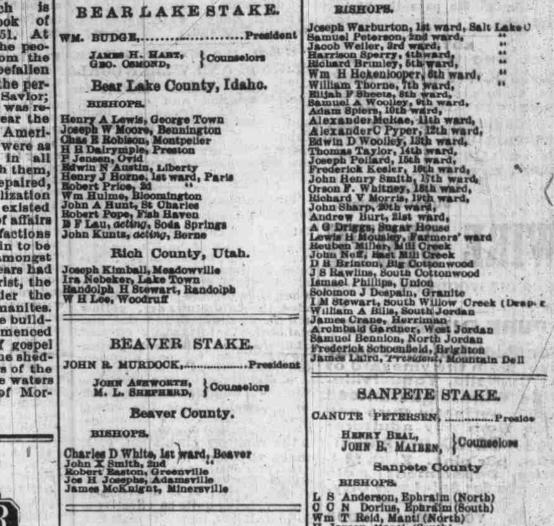

ERIER

NAMES

PRESIDENTS AND BISHOPS

OF THE

BANPETE STARE. CANUTE PETRESEN. HENRY BEAL, JOHN E. MAIBEN, Counselors BISHOPS. BOX ELDER STAKE. OLIVER G. SNOW ..... Pres

Prosio

Sanpete County

PAROWAN STARE,

HUNDY LUMPS Counselos Iron County:

Christopher J Arthur, Cedar City Sylvanus O Hulet, Summit William O McGregor, 1st ward, Parowan Samuel H Rogers, 2nd ward, Silas S Smith, Paragoonsh

SALT LAKE STARE.

JOSEPH E. TAYLOR, Counselors Salt Lake County.

WM. H. DANS

BISHOPS.

BISHOPS.

Organized Stakes of Zion. BEAR LAKE STAKE. WM. BUDGE ..... Pres JANDS H. HART; Counselors GBO. OSMOND; Bear Lake County, Idaho. BISHOPS.

with solid masonry, and no ob-struction was encountered but what these ancient builters overcome. One of these magnificent roads— laid in cement and being of cut stone—is larger than the two Pacific railroads, and its route along the mountains, over rivers and deep chasms, made it far more difficult to construct.