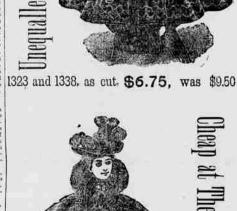

1367, as cut, \$9.75, was \$13.75.

R. K. THOMAS

11

1324 and 1335, as out, \$7.75, was \$11.25