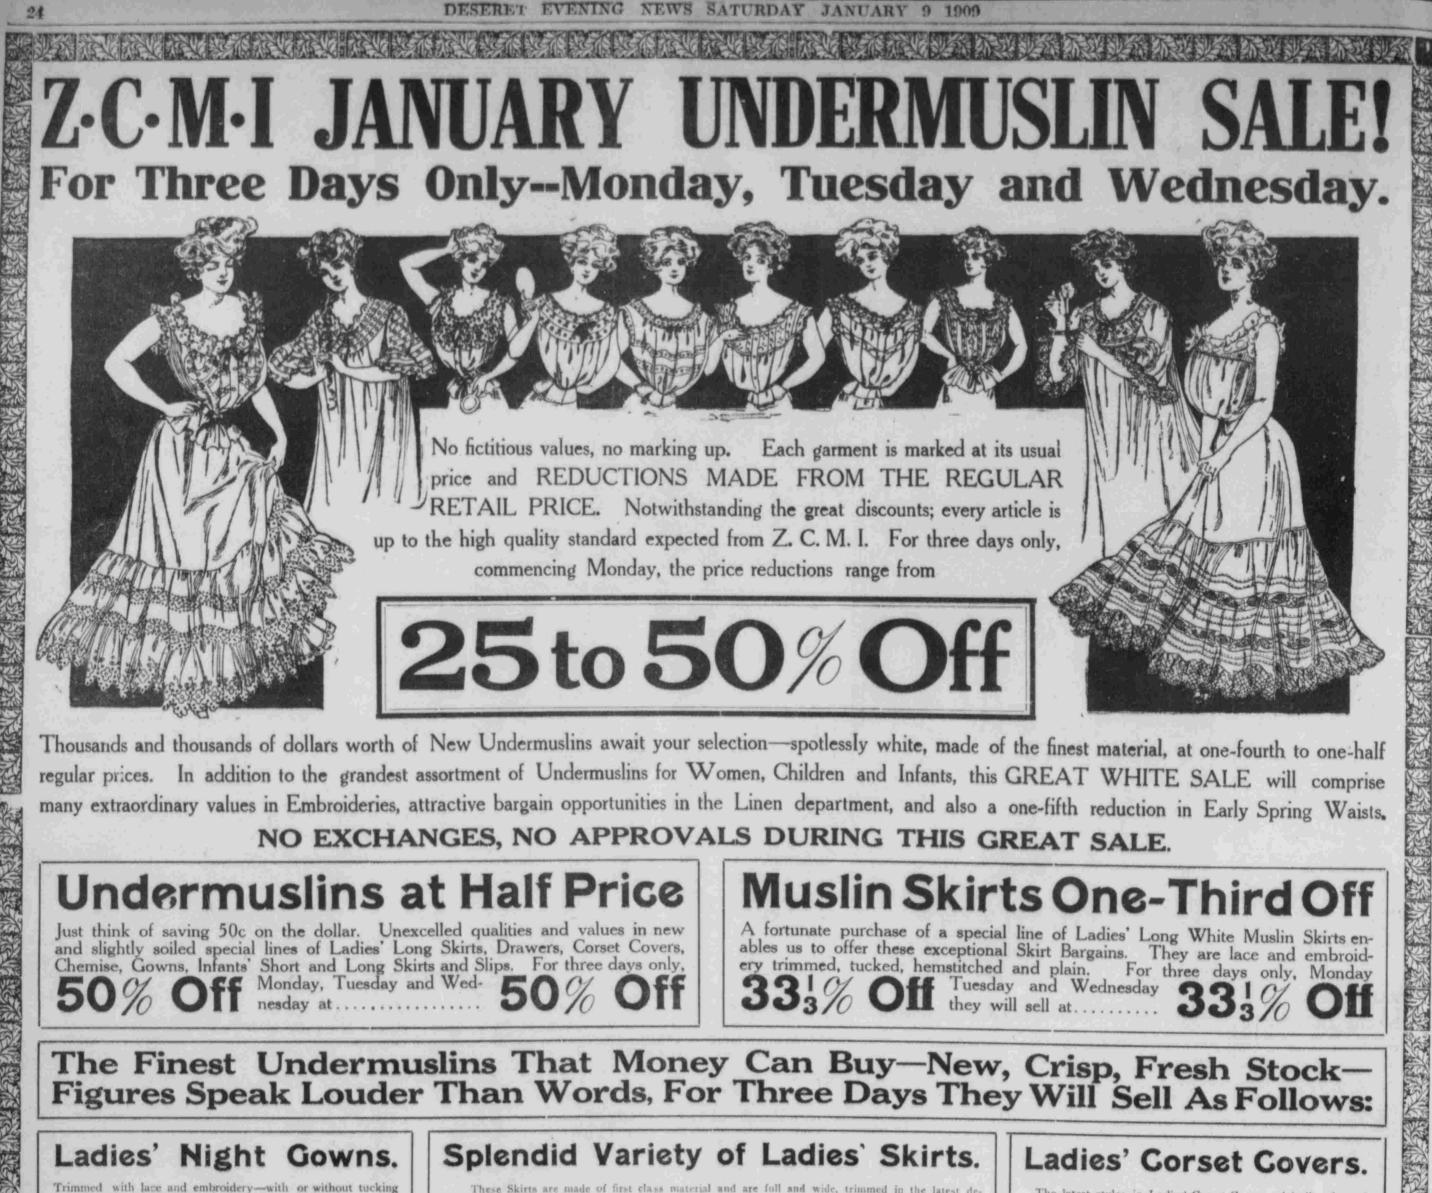

| Trimmed with lace and embroidery—w    —in all the latest styles of neck    \$1.00 Gowns | and sleeves.  signs of en    owns  \$2.85  \$1.25 Skirts    owns  \$3.00  \$1.50 Skirts    owns  \$3.35  \$1.75 Skirts    owns  \$3.75  \$2.00 Skirts    owns  \$4.10  \$2.50 Skirts    owns  \$4.50  \$3.00 Skirts    owns  \$4.50  \$3.00 Skirts    owns  \$4.50  \$3.00 Skirts    owns  \$4.85  \$3.50 Skirts    owns  \$5.25  \$4.00 Skirts                                                                                                     | Skirts are made of first class material an abroidery and lace, also with plain hems | titching and tucks.<br>\$3.75 SHORT SI<br>\$4.10 \$1.00 Skirts<br>\$4.50 \$1.25 Skirts<br>\$5.25 \$1.75 Skirts<br>\$5.60 \$2.00 Skirts<br>\$6.00 \$2.50 Skirts<br>\$6.75 \$3.00 Skirts