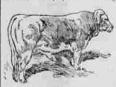

SIMMENTHALER CATTLE.

Cross Between These and the Georgian Would President React With Among the most districting cattle at the New York Ives such some wea-the filmmenthalors imported by Mr. Havemeyer. The purpose in introducing

them into this country was to cross them with the Jersey and thus get rid of to

ANOMESTICATION.

The claim is made for the cowe that they yield between 400 and 500 pounds of outer a year. We should then to seem of the millerains gentlemen who could be the finder milk and better making power, so that the American people among when it is desired to introduct the bread may have emisshing to guide them.