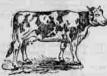

SIMMENTHALER CATTLE.

Cross Between These and the Georgian Would President React With Among the most districting cattle at the New York Ives such some wea-the filmmenthalors imported by Mr. Havemeyer. The purpose in introducing

them into this country was to cross them with the Jersey and thus get rid of to

ANOMESTICATION.

The claim is made for the cowe that they yield between 400 and 500 pounds of outer a year. We should then to seem of the millerains gentlemen who could be the finder milk and better making power, so that the American people among when it is desired to introduct the bread may have emisshing to guide them.