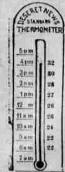

there are intermediated by the control of the contr

Chaever, Weither Bureau.
Today's temperature a shown in the
fac simils thermometer given below: