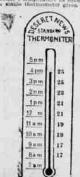

## WEATHER VANE

Tiday's temperature or shown in this simila thermometer given below:

MORE CONTRIBUTIONS. Ments tional Mining Congress Workers Re-reter Additional Encouragement.

STRONG LETTERS AND LARGE CHECKS.