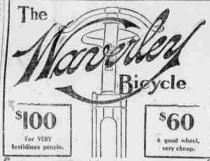

J. P. Gardner,

136-138 Main Street,

J. B. KEYSOR.

of Yorth Capped with Cold and Yorth

The success of the Waverley Bicycle in '96 places it at the head of the leaders for '97. This year we produce a new and expensively made wheel, equipped with the only perfect bearings yet made-\$100.