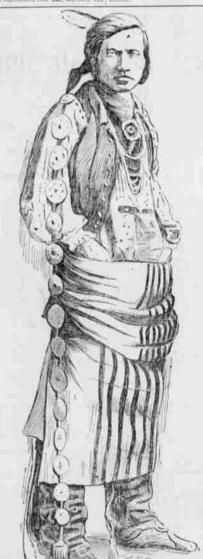

## THE UNCONQUERABLE YAQUIS.

Postory of the Remarkship Tribe Which is Again on the Warpath in Mexico.

A YAQUI WARRIOR.