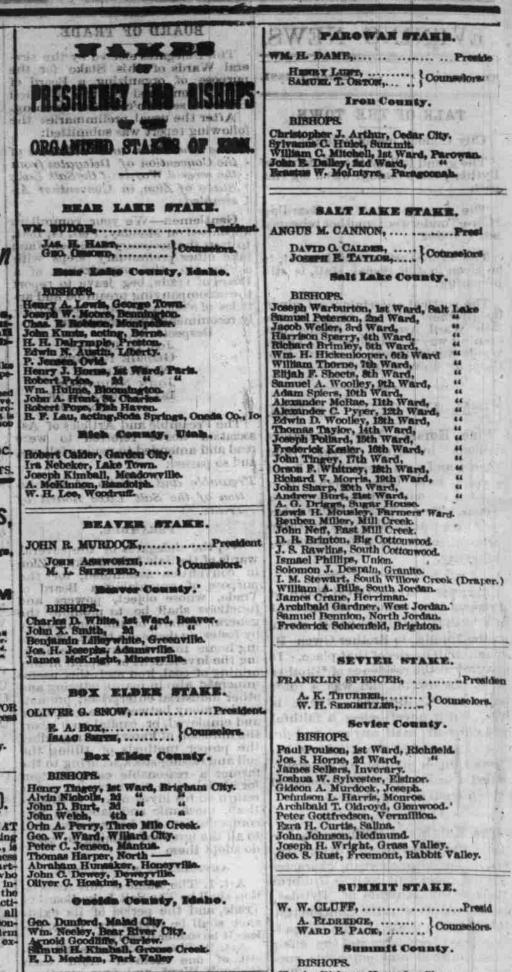

BISHOPS.

BISBOPS.

WORLD-RENOWNED

Which is known to be fir Superior to Anything yet Discovered for

with a woolen stocking, and legs tied near the ankles with a small

cord. The body was partially cover-ered with a blanket, and a pillow lay over the face. Various articles in the