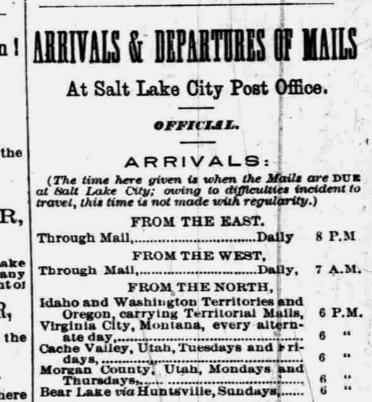

75 \$2 50

\$2 75

40 " 60 es.

25 each \$100 % b 60 "

the City Hall, and Dr. Ormaby was soon in attendance. With much labor and after considable suffering the ball-which was that of a Ballard rifle-was extracted. It had split, and one arm of it had gone through the seam of the skull on the right side, where the bones overlap. After the incision was made, every effor, to draw the bullet down only tightened it. The ides struck the Doctor that such might be the case, and with the aid of forceps he raised it and got it out. The young man bore his sufferings unflinchingly and without wincing for half an hour. This is the third time he has been accidentally shot, one of the times being also on the 24th of July, seven years ago. He had only returned to the city on Thursday, having been driving team in Mr. Pitts' train. Last night he was in a favorable condition for recovery.